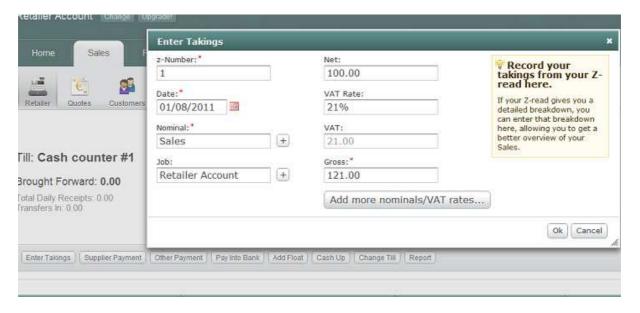

Once you have selected the name for your till, the "Enter Takings" box will open up.

Enter the Z number from your till Z reading. Enter the date of the takings. Select the Sales Nominal

Select the vat rate, if you sell only at one vat rate you can enter the total of your takings in the Gross Box. If you sell at more than one vat rate you will click the "Add more nominal's/VAT rates" box.