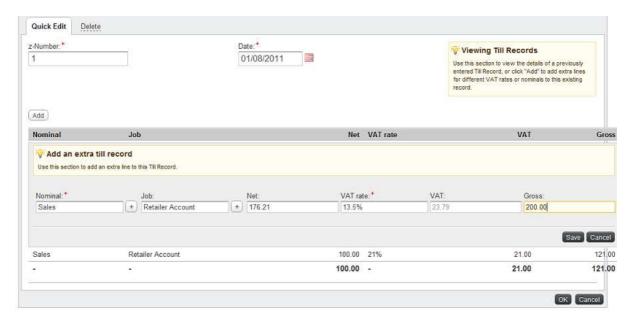

Click on the Add button and then select your Sales Nominal select your second vat rate and put in the Gross or net takings as per your Z reading from your till and click the Save button.

Once you have completed entering your daily takings click the OK button.