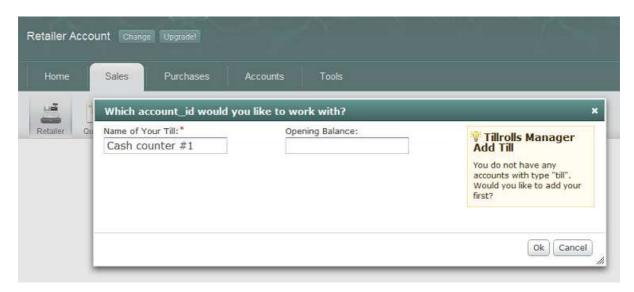

## How to enter you're till takings.

Go to Sales and then select Retailer

The first time you select retailer you will get a "Which Account id" box appear.

If you have more than one till in your shop you can name them till 1 and till 2, if you want to leave the name at the default option just click the OK button.