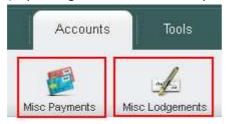

NOTE: Wage payments should only be duplicated if the PAYE & PRSI figures are the same as the transaction being duplicated.

1. Click on the "Accounts" tab and open up the "Misc Payments" or "Misc Lodgements" section (depending on what transaction you need to duplicate).