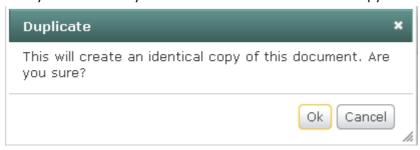

## How to Duplicate certain Lodgements and Payments. - Pt2

4. The system will ask if you would like to create an identical copy of this transaction. Click ok.

5. The screen will refresh and the duplicated transaction will appear at the top of the screen. You can click on this transaction and edit the details if necessary.