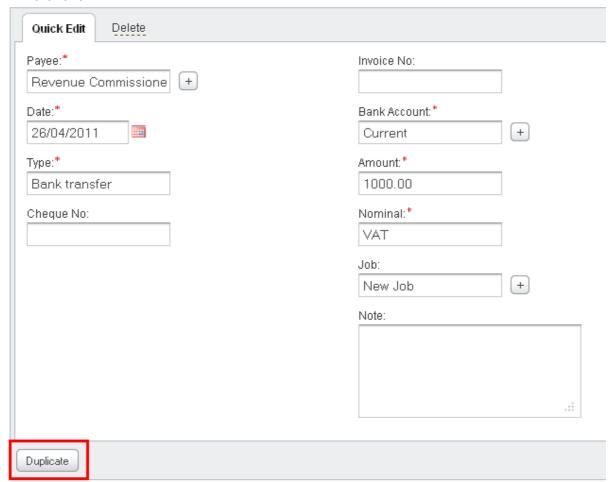

- 2. Find the transaction required and click on it.
- 3. When the transaction opens there is a "Duplicate" button in the bottom left hand corner click this.