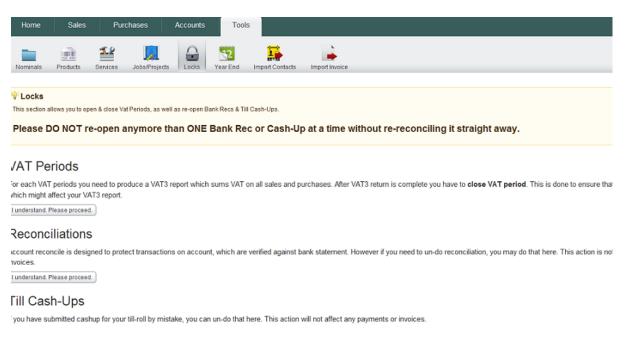

## How to re-open a bank Reconciliation.

Please Note: You are only able to have one bank reconciliation open at a time. Once you have made changes you need to close it before you can open a second rec.

## Go to Tools and Locks, Under Reconciliations select the I Understand Please Proceed button

A list of bank accounts and dates for your bank Reconciliations will appear, select the date you want to open and a "**Are you sure**" box will come up click the **OK** button to re-open.